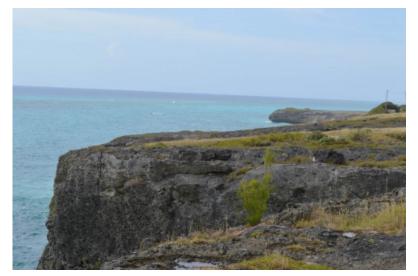

## **Property Description**

The two plots of land comprising 6.44 acres approximately or 280,525 sq ft are irregularly shaped but sitting on a beautiful ridge in Green Point over looking the Ocean at the South East of the island, and with unobstructed views of the sea. The two lots are being offered as a whole since they only have one (1) road access.

The lots are located in the Green Point residential area close to the Crane, Foul Bay and the Airport with easy access to the Six Roads Shopping Mall, fast food restaurants, schools and other major facilities.