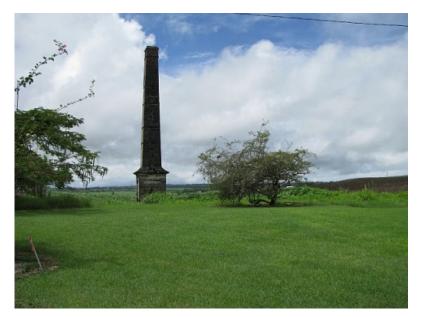

## **Property Description**

The land surrounding Moncrieffe Plantation has been sub-divided into several lots such as lot 14, which sits on approx. 16,426 sq. ft. of land and offers you piece of the old factory yard. With an imaginative mind who knows what can be made with the Chimney. The development is idealy located in the parish of St. Philip on the South East coast of Barbados and offers amenties in Six Roads and fantastic surfing a few minutes away at Soup Bowl in Bathsheba.