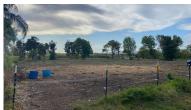

Lot 15 is a fantastic 2-acre lot with over 87,000 square feet of land perfect for development. Ideally located on an elevated lot above the St. George Valley, Frere Pilgrim enjoy constant cool breezes year-round.

Lot 15 is currently being rented to the nearby horse stable and offers income generation for an investor looking to purchase land to build in the future. Frere Pilgrim is close to Six Roads, Sky Mall, Bridgetown, and many South Coast beaches such as Accra and Carlisle Bay.