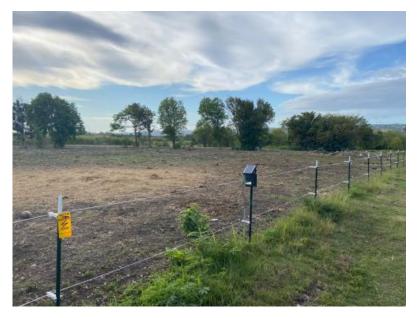

Lot 15 is a fantastic 2-acre lot with over 87,000 square feet of land perfect for development. Ideally located on an elevated lot above the St. George Valley, Frere Pilgrim enjoy constant cool breezes year-round.

Lot 15 is currently being rented to the nearby horse stable and offers income generation for an investor looking to purchase land to build in the future. Frere Pilgrim is close to Six Roads, Sky Mall, Bridgetown, and many South Coast beaches such as Accra and Carlisle Bay.