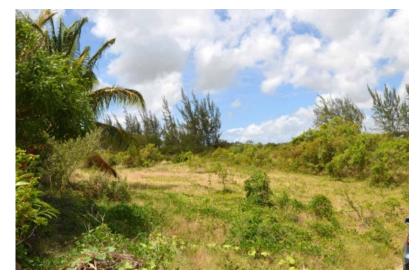

## \$72 000 USD

**Property Description** 

Lot 1A Campaign Tenantry is located at the heart of Barbados in the St. George valley. This breezy country lot offers over 12,000 square feet of land perfect for development and at \$12.00 per square foot is a fantastic investment.

Lot 1 a is perfectly situated with all the amenities at Six Roads in St. Philip which has Emerald City Supermarket, Republic Bank, The Barbados Post Office and many other restaurants and shops to choose from. St. George also makes it easy to reach any part of Barbados with Warrens, Bridgetown, and East Coast beaches such as Bathsheba within 15 minutes drive.