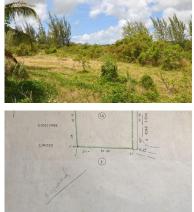

## \$72 000 USD

**Property Description** 

Lot 1A Campaign Tenantry is located at the heart of Barbados in the St. George valley. This breezy country lot offers over 12,000 square feet of land perfect for development and at \$12.00 per square foot is a fantastic investment.

**Quick Summary** 

Land Area: ft.

Property Type: Amenities

5 Minutes To Six Roads Breezy Country Views