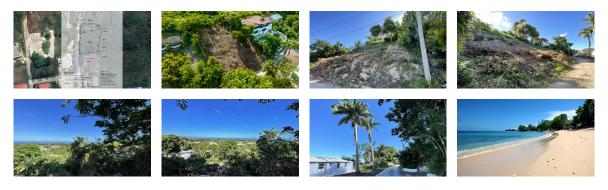

## **Property Description**

Located within the prime residential neighbourhood of Gibbs Glade, this elevated lot comprises approximately 12,592 sq.ft and offers lovely views to the sea. The land is sloped and a house built here would have great views over the trees and homes below to the sea. Nearby beaches include the popular Gibbs Beach and Mullins Bay, while shopping and dining amenities in and around historic Speightstown and Holetown are a short drive away.