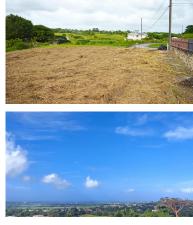

## The Farm, Lot 9, St. George, Barbados

\$199 750 USD

**Property Description** 

For Sale – Lot 9, The Farm, St. Philip Barbados. This large piece of land offers just over 14,000 square feet set on a quiet elevated ridge, enjoying ocean and country views.

The lot sits in a fast-growing mature neighbourhood with medium to large family homes all set in a quiet countryside setting. The development has an ideal central positioning putting the key hubs of Barbados, Holetown, Bridgetown and Warren s all withing 10 minutes drive.