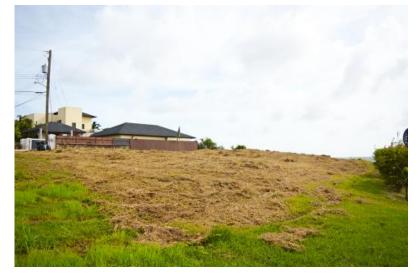

## The Farm, Lot 9, St. George, Barbados

\$199 750 USD

**Property Description** 

For Sale – Lot 9, The Farm, St. Philip Barbados. This large piece of land offers just over 14,000 square feet set on a quiet elevated ridge, enjoying ocean and country views.

The lot sits in a fast-growing mature neighbourhood with medium to large family homes all set in a quiet countryside setting. The development has an ideal central positioning putting the key hubs of Barbados, Holetown, Bridgetown and Warren s all withing 10 minutes drive.