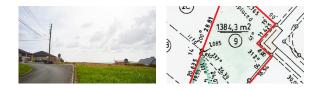

## The Farm, Lot 9, St. George, Barbados

\$199 750 USD

**Property Description** 

For Sale – Lot 9, The Farm, St. Philip Barbados. This large piece of land offers just over 14,000 square feet set on a quiet elevated ridge, enjoying ocean and country views.

The lot sits in a fast-growing mature neighbourhood with medium to large family homes all set in a quiet countryside setting. The development has an ideal central positioning putting the key hubs of Barbados, Holetown, Bridgetown and Warren s all withing 10 minutes drive.