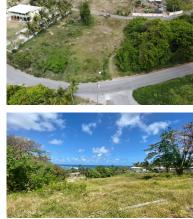

## **Property Description**

For Sale - St. Marks Lot 15 is a wonder parcel of land located in St. Philip on the Southern end of east coast of Barbados. This elevated lot offers over 10,000 square feet of prime real estate perfect for a family home. The lot enjoys ocean views and cool breezes year-round and is right in the center of a well-established neighbourhood. It is just up from the well know fishing community of Consett Bay, where access to fresh fish is right at your finger tips.

## Amenities

5 Minutes To Six Roads Beach within 1KM Breezy Country Views Elevated Lot Established Neighbourhood Ocean View Onsite Parking Quiet Country Side Lot Road Parking Walking Distance To Ocean

Source URL: https://realtorsluxuryestatesales.com/properties/st-marks-lot-15-st-philip-barbados