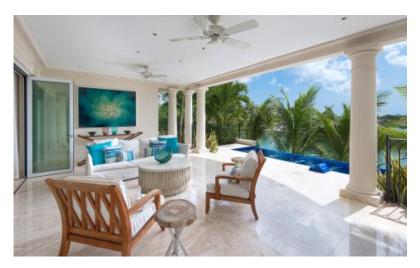

## Port Ferdinand, Unit 801, St. Peter, Barbados

\$3 899 000 USD

The unit features a private pool off the main patio and stunning ocean and marina views as well as some of the best sunsets Barbados has to offer. The open plan living area flows through from the covered patio and into the expansive state of the art kitchen which is fully equipped and the perfect place for your chef to prepare you and your family Barbadian delicacies.

801 offers over 4,000 square feet of living space that allows for unique and private spaces with a central patio that brings everyone together. The unit also comes with a 60 berth and large dockside storage room, and additional private owner storage.