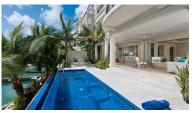

## Port Ferdinand, Unit 801, St. Peter, Barbados

\$3 899 000 USD

The unit features a private pool off the main patio and stunning ocean and marina views as well as some of the best sunsets Barbados has to offer. The open plan living area flows through from the covered patio and into the expansive state of the art kitchen which is fully equipped and the perfect place for your chef to prepare you and your family Barbadian delicacies.

801 offers over 4,000 square feet of living space that allows for unique and private spaces with a central patio that brings everyone together. The unit also comes with a 60 berth and large dockside storage room, and additional private owner storage.