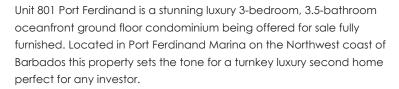

## Port Ferdinand, Unit 801, St. Peter, Barbados

\$3 899 000 USD

The unit features a private pool off the main patio and stunning ocean and marina views as well as some of the best sunsets Barbados has to offer. The open plan living area flows through from the covered patio and into the expansive state of the art kitchen which is fully equipped and the perfect place for your chef to prepare you and your family Barbadian delicacies.

801 offers over 4,000 square feet of living space that allows for unique and private spaces with a central patio that brings everyone together. The unit also comes with a 60 berth and large dockside storage room, and additional private owner storage.