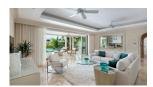

## Port Ferdinand, Unit 801, St. Peter, Barbados

\$3 899 000 USD

The unit features a private pool off the main patio and stunning ocean and marina views as well as some of the best sunsets Barbados has to offer. The open plan living area flows through from the covered patio and into the expansive state of the art kitchen which is fully equipped and the perfect place for your chef to prepare you and your family Barbadian delicacies.

801 offers over 4,000 square feet of living space that allows for unique and private spaces with a central patio that brings everyone together. The unit also comes with a 60 berth and large dockside storage room, and additional private owner storage.