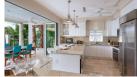

## Port Ferdinand, Unit 801, St. Peter, Barbados

\$3 899 000 USD

The unit features a private pool off the main patio and stunning ocean and marina views as well as some of the best sunsets Barbados has to offer. The open plan living area flows through from the covered patio and into the expansive state of the art kitchen which is fully equipped and the perfect place for your chef to prepare you and your family Barbadian delicacies.