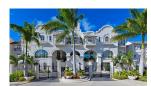

## Port Ferdinand, Unit 801, St. Peter, Barbados

\$3 899 000 USD

The unit features a private pool off the main patio and stunning ocean and marina views as well as some of the best sunsets Barbados has to offer. The open plan living area flows through from the covered patio and into the expansive state of the art kitchen which is fully equipped and the perfect place for your chef to prepare you and your family Barbadian delicacies.

801 offers over 4,000 square feet of living space that allows for unique and private spaces with a central patio that brings everyone together. The unit also comes with a 60 berth and large dockside storage room, and additional private owner storage.