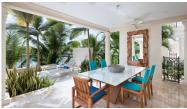

## Port Ferdinand, Unit 801, St. Peter, Barbados

\$3 899 000 USD

The unit features a private pool off the main patio and stunning ocean and marina views as well as some of the best sunsets Barbados has to offer. The open plan living area flows through from the covered patio and into the expansive state of the art kitchen which is fully equipped and the perfect place for your chef to prepare you and your family Barbadian delicacies.

801 offers over 4,000 square feet of living space that allows for unique and private spaces with a central patio that brings everyone together. The unit also comes with a 60 berth and large dockside storage room, and additional private owner storage.