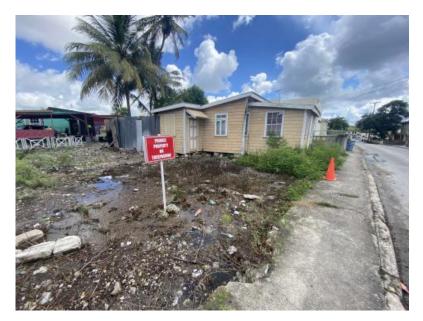

## **Property Description**

This wonderful property is located along Golf Club Road on the South Coast of Barbados and offers 4,000+ square feet of land perfect for a small block of apartments, doctors office or private residence. The lot has an existing chattel house on the site, it needs repairs but would be useable after some internal renovations.

There are many amenities within walking distance including Worthing Beach, Massy Supermarket, St. Lawrence Gap and much more as well as a major bus route along Highway 1 and transport available on Golf Club Road itself. The property also sits on the outskirts of the Rockley Golf Course and would be a great spot for a new owner to build an Airbnb or short-term rental home.