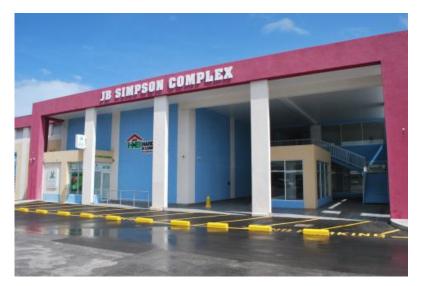

## J.B. Simpson Complex, Six Roads, St. Philip, Barbados

**\$2 485 USD/month** 

**Quick Summary** 

Coyered Area:

## **Property Description**

The J. B. Simpson Commercial Complex is the newest additional to Six Roads and offers a variety of commercial and retail rental space for the fantastic price of \$5.00 BBD per square foot. This modern building was designed and built by Andrew Bynoe, the developer and operator of Carlton and Emerald City Supermarkets.

The complex is outfitted with non-skid tiles in all common areas and elevators to assist patrons and tenants getting between floors. Currently they are limited spaces remaining for rental with great confidence being put in both the developer and the businessman who the complex is named after.