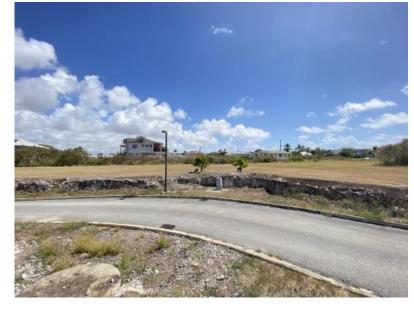

Bells Estate, Lot 8, Atlantic Shores, Christ Church, Barbados

\$142 200 USD

Quick Summary

**Property Description** 

Bow Bells Estates is an exclusive development located on a ridge overlooking Atlantic Shores. This well laid out development offers 25 plots of land ranging from 9,200 to 11,800 square feet and is fast become one the most sought-after residential estates in Barbados.

Lot 8 is a flat elevated lot which faces to the south west and would allow seaviews with a two story home, the lot is 11,850 square feet of land perfect for building your family home. Bow Bells Estate has all utilities and roads already in as well as restricted covenants to create a peaceful neighbourhood for generations to come.