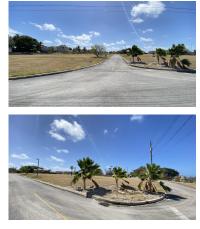

Lot 8 is a flat elevated lot which faces to the south west and would allow seaviews with a two story home, the lot is 11,850 square feet of land perfect for building your family home. Bow Bells Estate has all utilities and roads already in as well as restricted covenants to create a peaceful neighbourhood for generations to come.

The development is located less than 500 yards from the ocean and benefits from cool ocean breezes from the East. Located within 1km of Bow Bells is Silver Sands Beach, Miami Beach and Oistins Bay Garden. You are also 5 minutes drive from supermarkets and golfing at The Barbados Golf Course in Durants.