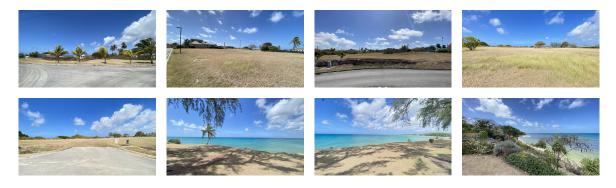

The development is located less than 500 yards from the ocean and benefits from cool ocean breezes from the East. Located within 1km of Bow Bells is Silver Sands Beach, Miami Beach and Oistins Bay Garden. You are also 5 minutes drive from supermarkets and golfing at The Barbados Golf Course in Durants.

> Property Type: Amenities

Beach within 1KM Breezy Centrally Located Corner Lot Elevated Lot Flat Lot Ocean View Private Development Road Parking Short Drive To Beach Walking Distance To Ocean

Source URL: https://realtorsluxuryestatesales.com/properties/bow-bells-estate-lot-8-atlantic-shores-christ-church-barbados