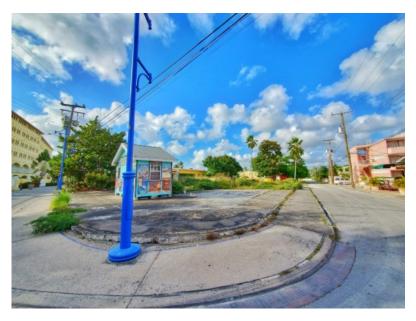

## **Property Description**

For Sale – Boomers, St. Lawrence Gap is a large flat corner lot perfect for an investor looking to build a boutique hotel, condominiums, or townhouses in one of Barbados most popular tourist areas.

The lot falls under the Special Development Areas act which allows for exemptions and tax concessions for developers, making this an exceptional buy for anyone looking to build.

With an ideal location within walking distance to restaurant, bars, entertainment centers, beaches and much more, Boomers set the site for a thriving tourism-based venture. Nearby developments include Monterey Apartments Hotel, Sapphire Beach Condos, Sandals Barbados Resort and Turtle Beach Hotel all setting the tone for this tourist driven area.

The property is within walking distance of Dover Beach, St. Lawrence Gap, Maxwell Beach, and many other South Coast Amenities. There are also bus routes, rental car companies within walking distance and a 5minute drive to both Bridgetown and Oistins.