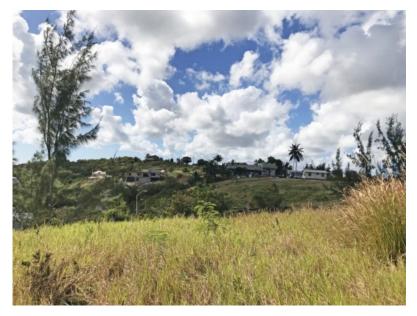

## **Property Description**

This 13,648 sq ft lot boasts breathtaking gully and 180 degree country and sea views. The hilltop lot is set on the eastern end of the development with a dramatic gully along it's boundary which frames country and sea views beyond. The lot slopes to the south assuring these views will be preserved. The community of Drax Hill Jump is comprised of 29 lots ranging in size from 10,200 and 15,300 sq ft. with covenants in place to preserve the quality of the community. The community is just 20 minutes from the South Coast and in close proximity to Six Roads as well as the well known Brighton Farmers Market. If you are seeking a hilltop location with dramatic views add this lot to your "must see" list.