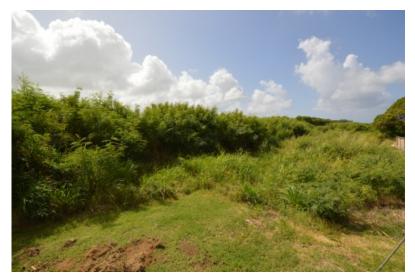

## **Property Description**

The gently sloping irregular shaped lot is located in the north of Barbados in the parish of St. Lucy. Offering 1.5 acres of land and well situated adjacent to the East Caribbean Conference of the Seven Days Adventist Church this lot is a great invesment property. The lot also borders on Jemmotts public Road, St. Lucy.

It is attractively price for a quick sale at \$260,000.00 or \$4.00 / sq. ft. and can be use for both agricultural or residential purposes or a combination of both.

Interested in other properties for sale or rent in Barbados? Realtors
Limited real estate portfolio features properties in many of Barbados top
West Coast developments such as Sandy Lane Estate, Royal
Westmoreland, Port Ferdinand, St. Peters Bay and Port St. Charles. On the
South Coast of the island The Condominiums at Palm Beach, Sapphire
Beach, The Sands, Rockley Resort and Harmony Hall Green offer great
investment potential. Our team specializes in Residential and Commercial
real estate sales, so whether you are looking for Beachfront or Inland,
Condominium or House / Villa, the Realtors Limited sales team is here to
ensure you purchase the perfect slice of Caribbean paradise.