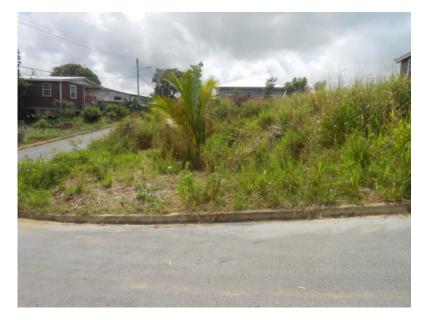

## **Property Description**

This rectangular corner lot of land is located in the rural St. John Parish at Venture, in close proximity to the now closed Villa Nova Hotel, Wakefiled Plantation, Claybury Plantation, Four Cross Roads and short drive to Bathsheba and the East Coast.

## Property Type: Amenities

Corner Lot
Country Views

Source URL: https://realtorsluxuryestatesales.com/properties/venture-1-lot-2c-st-john-barbados