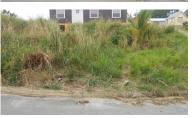

## **Property Description**

This rectangular corner lot of land is located in the rural St. John Parish at Venture, in close proximity to the now closed Villa Nova Hotel, Wakefiled Plantation, Claybury Plantation, Four Cross Roads and short drive to Bathsheba and the East Coast.

## Property Type: Amenities

Corner Lot
Country Views

Source URL: https://realtorsluxuryestatesales.com/properties/venture-1-lot-2c-st-john-barbados