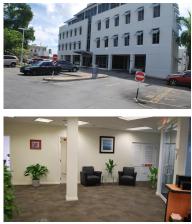

**Trident Insurance Financial Centre, Hastings, Christ Church** 

\$8 190 USD/month

Quick Summary

Sovered Affea:

**Property Description** 

For Rent - Trident Insurance Commercial Block, Hastings, Barbados.

Trident offers a spacious circular entrance lobby with manned security for added convenience. The modern bathroom facilities, state of the art, energy efficient, eco friendly stainless steel elevators, unique under-floor air-conditioning system for improve air quality, low noise levels, maximum flexibility for future layout modifications, building wide security system, 100% backup generator and water supply.

Adequate car parking for staff and customers (10 car parks)

\$46.00 Square foot (SF) per annum plus Service Charge (Currently \$24 per SF)

Service Charge : \$2.00 per SF per Month

N.B Viewings by appointment only