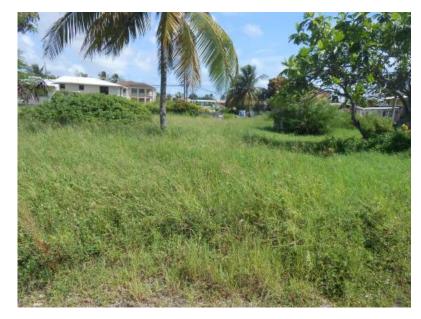

## **Property Description**

Lashley Road Lot 1 is a wonderful flat lot being offered for sale in the fastgrowing parish of St. Philip on the Southeastern coast of Barbados. This lot is located just off of the popular Ocean City neighbourhood and has many excellent beaches within 5 minutes drive.

The total parcel of land is 14,854 square feet and has a rectangular shape making it perfect for design a home which can enjoy large gardens and cool breezes off the Atlantic Ocean. The Seller is seeking a quick sale and has priced the lot attractively at \$15.50 per square foot. The lot borders on two access roads thus allowing great flexibility for development.