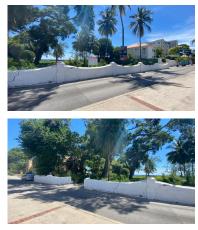

## **Property Description**

Harcliff is a large rectangular oceanfront lot of land, located in the popular St. Lawrence Gap in Christ Church, Barbados. This flat lot is a prime piece of real estate and sits on over 33,000 Sq. Ft. of land with approximately 134 feet of road and ocean frontage perfect for development.

Several well-established developments line the area surrounding Harcliff such as Divi Southwind s Hotel, Sapphire Beach Condominiums and Mistle Cove to name a few. There are also commercial banks, restaurants, night clubs, convenience stores and taxi services with steps of property. All these factors make Harcliff a fantastic investment property for anyone looking for a site within the tourism belt of Barbados.