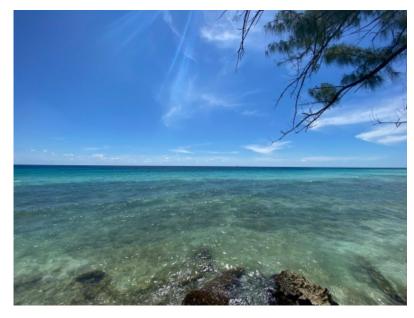

## **Property Description**

Harcliff is a large rectangular oceanfront lot of land, located in the popular St. Lawrence Gap in Christ Church, Barbados. This flat lot is a prime piece of real estate and sits on over 33,000 Sq. Ft. of land with approximately 134 feet of road and ocean frontage perfect for development.

## Amenities

5 Minutes To Bridgetown Beachfront Breezy Centrally Located Established Neighbourhood Flat Lot Full Enclosed Property Golf Course within 1 KM Ocean View Road Parking

Source URL: https://realtorsluxuryestatesales.com/properties/st-lawrence-gap-harcliff-christ-church-barbados