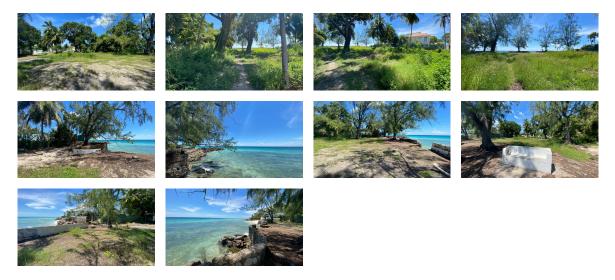

## **Property Description**

Harcliff is a large rectangular oceanfront lot of land, located in the popular St. Lawrence Gap in Christ Church, Barbados. This flat lot is a prime piece of real estate and sits on over 33,000 Sq. Ft. of land with approximately 134 feet of road and ocean frontage perfect for development.

Harcliff would be a perfect spot for condominium development, small boutique hotel or expansive waterfront fine dining restaurant. The property falls under the Special Development Areas Act which offers financial incentives to developers which would severely reduce the cost of any project at the site.

## Amenities

5 Minutes To Bridgetown Beachfront Breezy Centrally Located Established Neighbourhood Flat Lot Full Enclosed Property Golf Course within 1 KM Ocean View Road Parking

Source URL: https://realtorsluxuryestatesales.com/properties/st-lawrence-gap-harcliff-christ-church-barbados