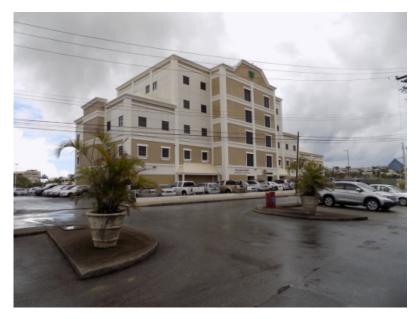

## **Property Description**

Available for rent is this 3,400 sq. ft. of commercial space in Williams Tower located in the heart of Warrens, St. Michael area.

The Tenants will be responsible for the build out of the office (there is a plan attached in our flyers for an idea of the layout that can be done). Rental cost includes assigned Underground Car Parking Spaces for the Tenants, a Back-Up Generator that will run the entire Building should the Electricity go off and a Back-Up supply of Potable Water as well. The rent will be Bds\$52.00 per sq.ft. per Annum plus Electricity and Water, which will be metered and Invoiced to the Tenant every Month according to how much they use. There is also a Common Services Charge of Bds\$22.00 per sq.ft. per Annum.