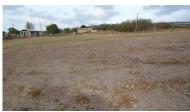

## **Property Description**

Bakers Woods Lot 2 sits on 43,409 sq. ft. and is a flat well maintained lot sitting at the end of a quiet Cul-de-Sac. Access is via Heron Mill Estate.

Lot 3 sits on 24,882 sq. ft. and is the smaller and more northerly of these two lots and abutts on a small residential community with access via Mullins Terrace Main Road.

Both lots are flat with a gentle slope to the western end and are bathed abundantly in the cool St. Peter breezes. Additionally, there is paved road access, with only 8 minutes drive to Speightstown and all amenities.