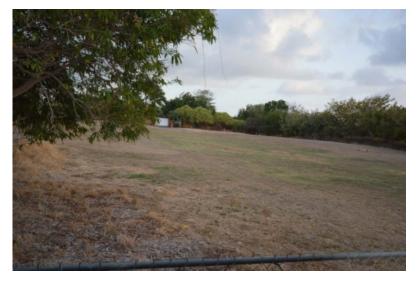

## **Property Description**

Bakers Woods Lot 2 sits on 43,409 sq. ft. and is a flat well maintained lot sitting at the end of a quiet Cul-de-Sac. Access is via Heron Mill Estate.

Lot 3 sits on 24,882 sq. ft. and is the smaller and more northerly of these two lots and abutts on a small residential community with access via Mullins Terrace Main Road.

Both lots are flat with a gentle slope to the western end and are bathed abundantly in the cool St. Peter breezes. Additionally, there is paved road access, with only 8 minutes drive to Speightstown and all amenities.