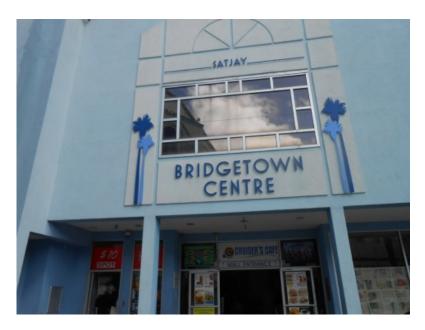

## **Property Description**

Given the highly competitive nature of the local and international business environment, Satjay Bridgetown Centre offers a unique opportunity to provide an expansive area (20,000 sq. ft.) of airconditioned commercial office and retail space in its modern two storied complex in the heart of Bridgetown, located behind Cave Shepherd building on Victoria Street, encompassing a frontage of more than Cave Shepherd and Norman Center combined.