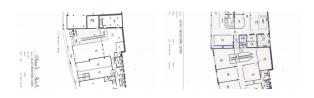

The available 20,000 sq. ft. area on two floors consist of the following:

Ground Floor - 2,500 sq. ft. Lower Mezzanine - 1,897 sq. ft. First Floor - 15,073 sq. ft. Total: 19,470 sq. ft.

The annual rental rate is \$40.00 per sq. ft. or \$3.33 per sq. ft. per month, with the Tenant being responsible for air-conditioning, electricity, water and gas.