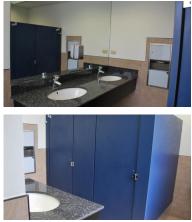

## \$4 500 USD/month

**Quick Summary** 

Beleenersins

**Property Description** 

The newly constructed Lewis Towers offers the perfect convenient location and direct constant traffic of both motorist and pedestrians. There is available space on the 3rd floor, and there is adequate parking available for both customers and staff. 2000 sq ft of open space available with A/C to the floor, every floor is metered independently. Water included. Backup generator.

Spaces available: 3rd Floor – 2,000 sq. ft. + deck 800 sq. ft.(free)

BDS\$4.50 per square foot

**Desident exercis** 

Source URL: https://realtorsluxury estates ales.com/properties/lew is-towers