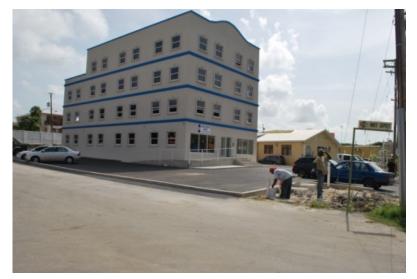

## **Lewis Towers**

## \$4 500 USD/month

**Quick Summary** 

Beleenersins

**Property Description** 

The newly constructed Lewis Towers offers the perfect convenient location and direct constant traffic of both motorist and pedestrians. There is available space on the 3rd floor, and there is adequate parking available for both customers and staff. 2000 sq ft of open space available with A/C to the floor, every floor is metered independently. Water included. Backup generator.

Spaces available: 3rd Floor – 2,000 sq. ft. + deck 800 sq. ft.(free)

BDS\$4.50 per square foot

**Desident exercis** 

Source URL: https://realtorsluxury estates ales.com/properties/lew is-towers