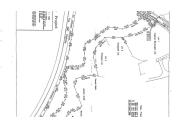

## **Property Description**

This commercial lot of approximately 8.6 acres is located adjacent to the CIBC/First Caribbean headquarters and east of the Everton Weekes roundabout at Warrens. The land is ideally located in the busiest hub of Barbados with access to South, West and North coast of the island within 10-15 minutes drive.

Planning permission has been granted to erect four (4) commercial buildings, three (3) office buildings and one (1) Retail/Warehouse building on the site making this a perfect spot for anyone looking to invest in Barbados.