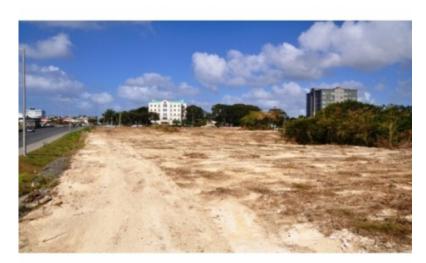

## **Property Description**

This commercial lot of approximately 8.6 acres is located adjacent to the CIBC/First Caribbean headquarters and east of the Everton Weekes roundabout at Warrens. The land is ideally located in the busiest hub of Barbados with access to South, West and North coast of the island within 10-15 minutes drive.

Planning permission has been granted to erect four (4) commercial buildings, three (3) office buildings and one (1) Retail/Warehouse building on the site making this a perfect spot for anyone looking to invest in Barbados.