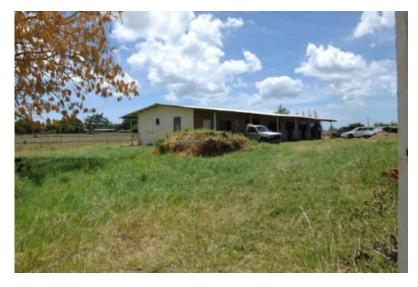

## **Property Description**

This land is located within a country side residential area which features several other country homes and would be perfect for development into a private residence with onsite stables.

The parcel of land available measures 15 Acres and has permission to build one residential home and is offered at USD \$900,000.00,