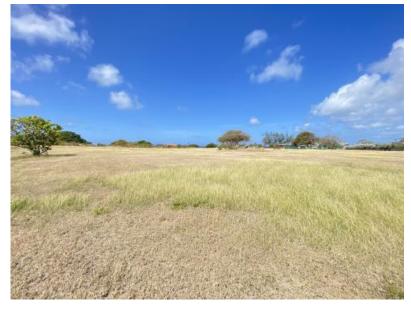

## **Property Description**

Bow Bells Estates is an exclusive residential land development being offered for sale on the South Coast of Barbados in Christ Church just 300 yards from the Caribbean Sea. The development offers 25 lots of land for sale most of which have ocean views of The South Coast, complemented by inland views. The sunsets from Bow Bells are unforgettable.

The current phase of the Development has 25 lots varying in size from approximately 9,235 - 11,885 sq. ft.

Prices are in US Dollars - UPDATED March 23rd, 2022

Lot 7 - 9,235 sq. ft. - \$106,150.00 / https://realtorsluxuryestatesales.com/properties/bow-bells-estate-lot-7-...