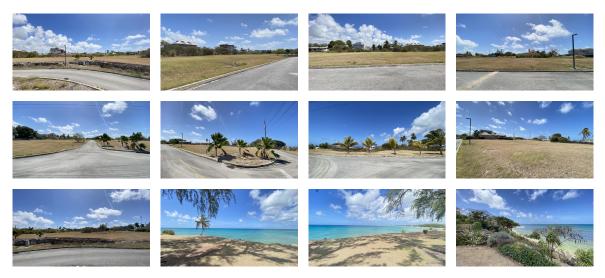

## **Property Description**

Bow Bells Estates is an exclusive residential land development being offered for sale on the South Coast of Barbados in Christ Church just 300 yards from the Caribbean Sea. The development offers 25 lots of land for sale most of which have ocean views of The South Coast, complemented by inland views. The sunsets from Bow Bells are unforgettable.

Bow Bells Estate has all residential services run underground and governing covenants in place to ensure the properties and grounds will be in keeping with the standards one would expect in an exclusive development.

Ideally located within walking distance of the ocean and less than a KM away from Silver Sands Beach, Oistins Bay Garden and Miami Beach. Other amenities close to Bow Bells include The Barbados Golf Club, Grantley Adams International Airport, and Massy Supermarket to name a few.