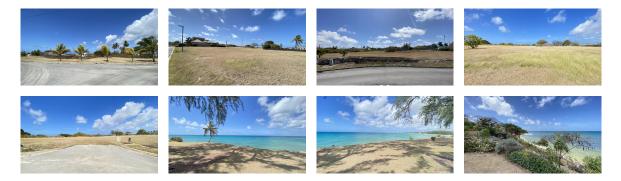

The development is located less than 500 yards from the ocean and benefits from cool ocean breezes from the East. Located within 1km of Bow Bells is Silver Sands Beach, Miami Beach and Oistins Bay Garden. You are also 5 minutes drive from supermarkets and golfing at The Barbados Golf Course in Durants.