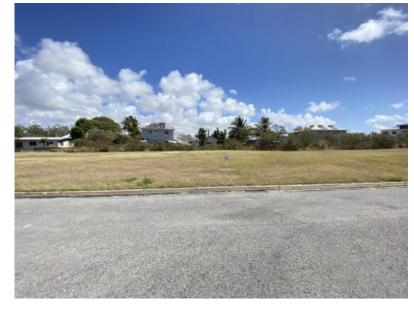

Lot 12 is a flat lot and offers 11,345 square feet of land perfect for building your family home. Bow Bells Estate has all utilities and roads already in as well as restricted covenants to create a peaceful neighbourhood for generations to come.

The development is located less than 500 yards from the ocean and benefits from cool ocean breezes from the East. Located within 1km of Bow Bells is Silver Sands Beach, Miami Beach and Oistins Bay Garden. You are also 5 minutes drive from supermarkets and golfing at The Barbados Golf Course in Durants.