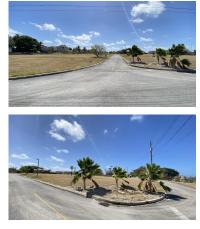

## **Property Description**

Bow Bells Estates is an exclusive development located on a ridge overlooking Atlantic Shores. This well laid out development offers 25 plots of land ranging from 9,200 to 11,800 square feet and is fast become one the most sought-after residential estates in Barbados.

Lot 12 is a flat lot and offers 11,345 square feet of land perfect for building your family home. Bow Bells Estate has all utilities and roads already in as well as restricted covenants to create a peaceful neighbourhood for generations to come.