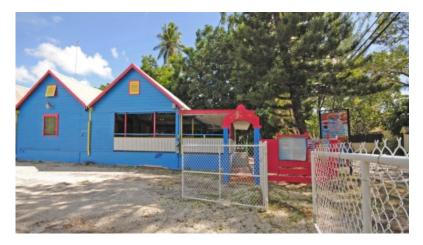

## **Property Description**

This is a rare opportunity to purchase prime real estate directly across from Paynes Bay Beach. Totalling half acre in size (made up of two land lots) and directly opposite a public right of way to the beach alongside Treasure Beach Hotel. The Crocodile's Den building and surrounding land is less than two minutes away from the amenities at Sandy Lane and Holetown and is located on Highway 1 so very high visibility. The existing building was operated as a bar and restaurant up to early 2016 and there is ample parking available.