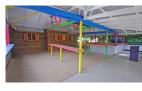

## **Property Description**

This is a rare opportunity to purchase prime real estate directly across from Paynes Bay Beach. Totalling half acre in size (made up of two land lots) and directly opposite a public right of way to the beach alongside Treasure Beach Hotel. The Crocodile's Den building and surrounding land is less than two minutes away from the amenities at Sandy Lane and Holetown and is located on Highway 1 so very high visibility. The existing building was operated as a bar and restaurant up to early 2016 and there is ample parking available.