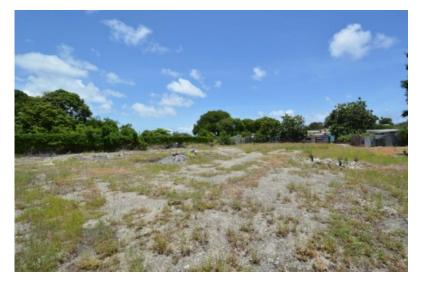

## **Property Description**

Ideally located off of the Spring Garden Highway just minutes drive to Bridgetown and Warrens these two one acre lots are ideal for anyone looking to setup a warehouse for delvieries, have a storage center or set up secure fleet parking.

The property consist of two lots, each one (1) Acre in size. The lots can be rented individuall at US \$1250.00 each or both for US \$2500.00 per month. Truly an ideal setup for anyone looking to store containers, cars, trailers or building materials.